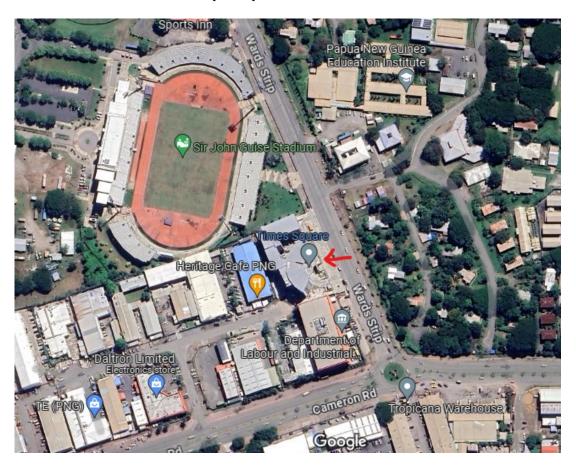

#### 1. Office Relocation

1.1. The Society has successfully relocated its office to Times Square Building, Level 1, Unit 1C, Gordons NCD (between Sir John Guise Stadium and Labour Department Office).

- 1.2. Normal operations shall commence on Monday 4th March 2024.
- 1.3. Refer red arrows in map and photo below for directions to new office location;